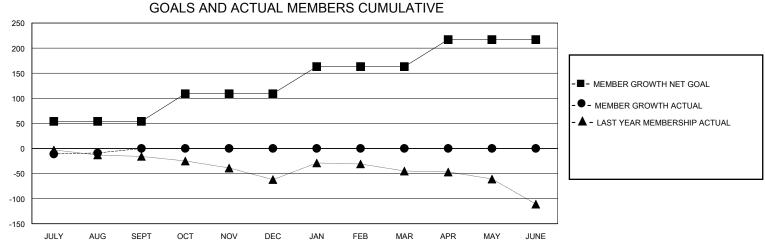

## District 24 I

Results as of: 8/31/2024

| GMT:          |               |             | GMT CA        |                       |                        |                         |                                                    |  |
|---------------|---------------|-------------|---------------|-----------------------|------------------------|-------------------------|----------------------------------------------------|--|
| Clubs         |               |             |               | Members               |                        |                         |                                                    |  |
|               | RESULTS FOR   | R 2024-2025 |               | RESULTS FOR 2024-2025 |                        |                         |                                                    |  |
| QUARTER       | NEW CLUB GOAL | NEW CLUBS   | DROPPED CLUBS | QUARTER MEM           | BER GROWTH NET<br>GOAL | MEMBER GROWTH<br>ACTUAL | DROPPED<br>MEMBERS ACTUAL<br>(including transfers) |  |
| JULY/AUG/SEPT | 0             | 0           | 0             | JULY/AUG/SEPT         | 54                     | 16                      | 23                                                 |  |
| OCT/NOV/DEC   | 0             | 0           | 0             | OCT/NOV/DEC           | 55                     | 0                       | 0                                                  |  |
| JAN/FEB/MAR   | 1             | 0           | 0             | JAN/FEB/MAR           | 54                     | 0                       | 0                                                  |  |
| APR/MAY/JUNE  | 0             | 0           | 0             | APR/MAY/JUNE          | 54                     | 0                       | 0                                                  |  |