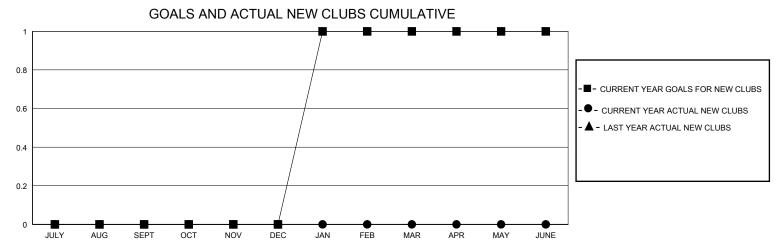

## District 24 I

Results as of: 8/31/2024

| GMT:          |               |             | GMT CA        |                       |                        |                         |                                                    |  |
|---------------|---------------|-------------|---------------|-----------------------|------------------------|-------------------------|----------------------------------------------------|--|
| Clubs         |               |             |               | Members               |                        |                         |                                                    |  |
|               | RESULTS FOR   | R 2024-2025 |               | RESULTS FOR 2024-2025 |                        |                         |                                                    |  |
| QUARTER       | NEW CLUB GOAL | NEW CLUBS   | DROPPED CLUBS | QUARTER MEM           | BER GROWTH NET<br>GOAL | MEMBER GROWTH<br>ACTUAL | DROPPED<br>MEMBERS ACTUAL<br>(including transfers) |  |
| JULY/AUG/SEPT | 0             | 0           | 0             | JULY/AUG/SEPT         | 54                     | 16                      | 23                                                 |  |
| OCT/NOV/DEC   | 0             | 0           | 0             | OCT/NOV/DEC           | 55                     | 0                       | 0                                                  |  |
| JAN/FEB/MAR   | 1             | 0           | 0             | JAN/FEB/MAR           | 54                     | 0                       | 0                                                  |  |
| APR/MAY/JUNE  | 0             | 0           | 0             | APR/MAY/JUNE          | 54                     | 0                       | 0                                                  |  |